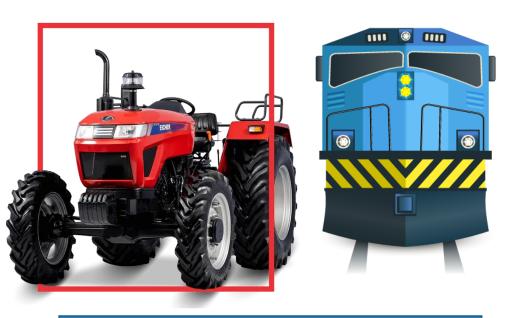

## **Industry Expertise**

"Precision measurement solutions for specialized industries - we measure up to your expectations"

Tractor & Railway

Jhalani Engineers is a leading provider of precision measurement solutions for a variety of industries. With over 38 years of experience, we have developed specialized expertise in two key industries: Tractor and Railway.

In the tractor industry, we provide measurement solutions for a range of components, including engine parts, transmission parts, and hydraulic systems. Our products are designed to ensure the highest level of accuracy, reliability, and repeatability, helping our customers to improve quality, and increase productivity.